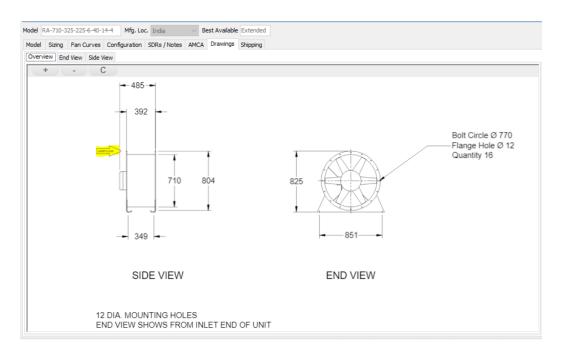

- TO: Greenheck International Representatives
- FROM: Mukul Sharma Product Manager, India
- DATE: September 25, 2024
- SUBJECT: CAPS®: Model RA Airflow Direction

In the recent CAPS<sup>®</sup> 4.45 release, the airflow direction for the model RA is displayed as flowing from the motor to the impeller, as highlighted in the screenshot below.

The correct airflow direction should be from the impeller to the motor. This issue has been reported and will be corrected in the next CAPS release.

We appreciate your understanding in this regard.

If you need further information, contact the GIN application team at <u>gin.application@greenheck.com</u> with a copy sent to <u>gin.service@greenheck.com</u>.