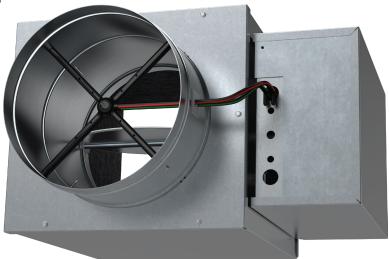

### **Single Duct ATU Features**

#### **Center Averaging Airflow Sensor**

Our center averaging airflow sensor provides accurate airflow control regardless of inlet conditions. Externally accessible balancing taps provide quick and easy confirmation of design airflow.

#### **Robust Cabinet Construction**

Sturdy 22-gauge galvanized steel construction on single duct boxes creates strength and lasting rigidity combined with 3-beaded inlet connection tube allowing for secure flex duct connections.