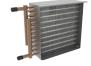

#### **Hot Water Reheat:**

- Standard: 10 fins/in.
- High Capacity: 12 fins/in.

Contact your local Greenheck representative to learn more about Air Terminal Units