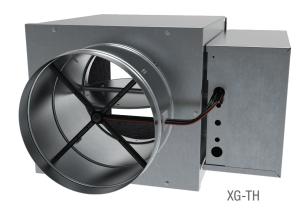

### **Single Duct ATU Features**

#### **Center Averaging Airflow Sensor**

Our center averaging airflow sensor provides accurate airflow control regardless of inlet conditions. Externally accessible balancing taps provide quick and easy confirmation of design airflow.

#### **Robust Cabinet Construction**

Sturdy 22-gauge galvanized steel construction on single duct boxes creates strength and lasting rigidity combined with 3-beaded inlet connection tube allowing for secure flex duct connections.