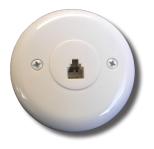

## **Ceiling Plate Kit**

The white wall/ceiling plate kit (part no. 849220) includes a white round plate and 1 port.