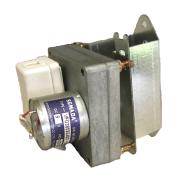

#### **Actuator Kit**

The 9 volt actuator kit (part no. 893166) is designed for use on RBD-10 or RBDR-50.