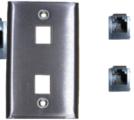

## **RBD** Accessories

for RBD and RBDR Series

| Part Number | Description                             |
|-------------|-----------------------------------------|
| 849200      | Stainless steel wall plate with 1 port  |
| 849201      | Stainless steel wall plate with 2 ports |
| 849202      | Stainless steel wall plate with 3 ports |
| 849203      | Stainless steel wall plate with 4 ports |
| 849204      | Stainless steel wall plate with 6 ports |

| Part Number | Description                   |
|-------------|-------------------------------|
| 849215      | White wall plate with 1 port  |
| 849216      | White wall plate with 2 ports |
| 849217      | White wall plate with 3 ports |
| 849218      | White wall plate with 4 ports |
| 849219      | White wall plate with 6 ports |