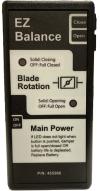

#### **EZ** Balance Remote

EZ Balance Remote, part no. 893199, has a 9 volt supply that operates the damper actuator when connected to the diffuser connector or wall/ceiling plate.

Part Number 384294

Single gang outlet box