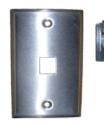

## **RBD** Accessories

for RBD and RBDR Series

| Part Number | Description                             |
|-------------|-----------------------------------------|
| 849200      | Stainless steel wall plate with 1 port  |
| 849201      | Stainless steel wall plate with 2 ports |
| 849202      | Stainless steel wall plate with 3 ports |
| 849203      | Stainless steel wall plate with 4 ports |
| 849204      | Stainless steel wall plate with 6 ports |