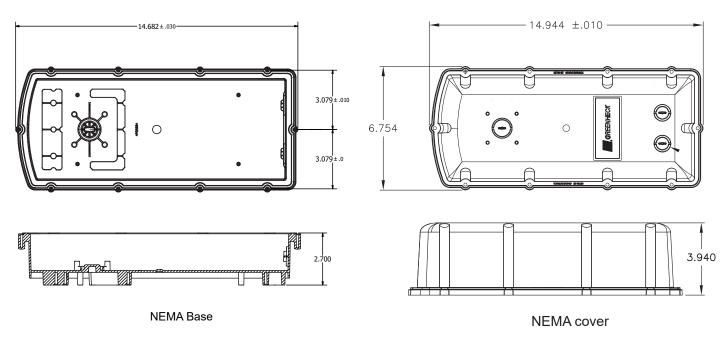

## **Application**

Greenheck's NEMA 3 / 4 / 4X enclosure is designed to be used on select direct drive actuators. This enclosure can be used on internal or external mount actuators.

Temperature: Up to 200°F (93°C)