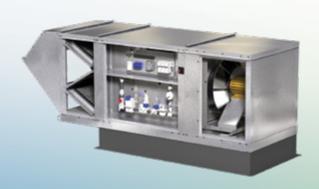

### Make-up Air

Model DGX direct gas-fired make-up air units provide cost effective, highly efficient heating by utilizing 100% outside air and 80/20 recirculating configurations to meet the needs of various building designs.