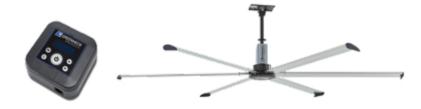

#### **HVLS Fans**

Ideal for destratification, comfort cooling and condensation prevention in large industrial spaces.

**DEMO** HVLS demonstration highlights plug-and-play installation features, redundant integrated safety features, simplified control options, and performance-based selection software.